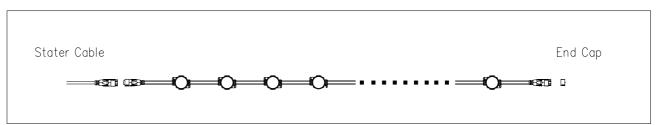

#### Luminair Interconnection

| Maximim Run Lengths |                   |                    |
|---------------------|-------------------|--------------------|
|                     | 1.2W per dot(RGB) | 1.5W per dot(RGBW) |
| 24VDC               | up to 60 dots     | up to 50 dots      |