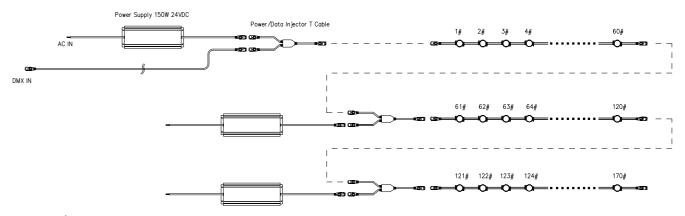

#### POWER/DATA INJECTION

#### Luminair Interconnection

| Maximim Run Lengths |                   |                    |
|---------------------|-------------------|--------------------|
|                     | 1.2W per dot(RGB) | 1.5W per dot(RGBW) |
| 24VDC               | up to 60 dots     | up to 50 dots      |