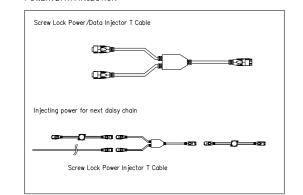

**Pixel String Evolution** 





### Pixel Pitch

Standard - 100mm, 150mm, 200mm, 250mm, 300mm. Custom spacing available.

Warranty 5 Year Warranty

#### Control

Standard DMX512 control protocol (Max 44 frames / second).
The communication between fittings can be sychronised perfectly under use of Titan Artnet Controller.

#### Protection

Lightning and ESD Protection

Electrical Protections: short circuit, over current, over voltage and over temperature.

### **Dimension**



#### Certificate



Storage Temperature

-40 $^{\circ}$  to 80 $^{\circ}$ 

# Ordering Information



## Wiring Diagram

#### POWER/DATA INJECTION





#### Luminair Interconnection



| Maximim Run Lengths |                   |                    |
|---------------------|-------------------|--------------------|
|                     | 1.2W per dot(RGB) | 1.5W per dot(RGBW) |
| 24VDC               | up to 60 dots     | up to 50 dots      |