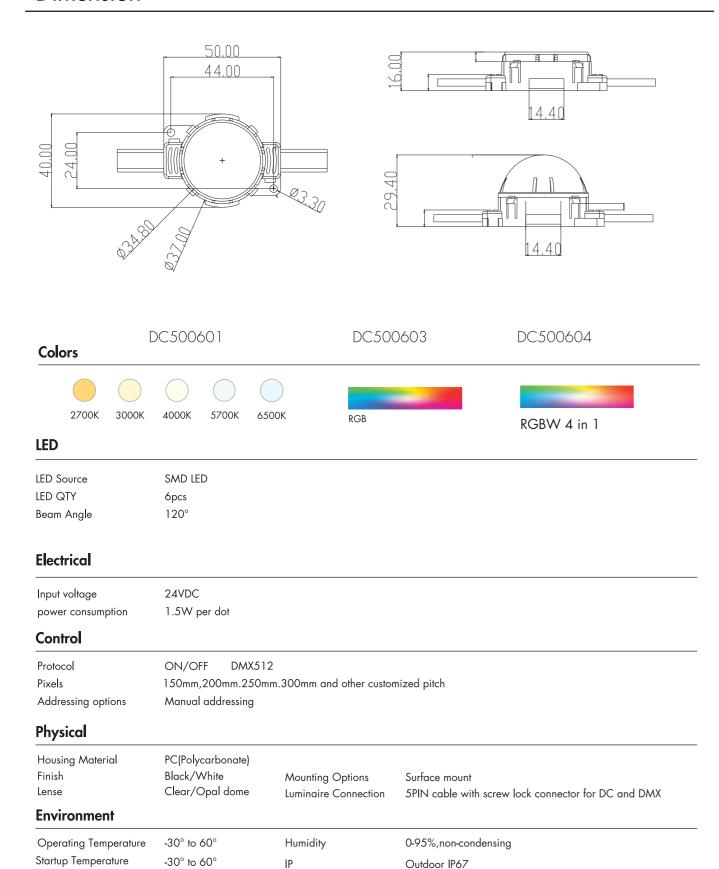

**Pixel String Evolution** 





### Pixel Pitch

Standard - 100mm, 150mm, 200mm, 250mm, 300mm. Custom spacing available.

Warranty 5 Year Warranty

#### Control

Standard DMX512 control protocol (Max 44 frames / second).
The communication between fittings can be sychronised perfectly under use of Titan Artnet Controller.

#### Protection

Lightning and ESD Protection

Electrical Protections: short circuit, over current, over voltage and over temperature.

### **Dimension**



#### Certificate



Storage Temperature

-40 $^{\circ}$  to 80 $^{\circ}$ 

# Ordering Information



## Wiring Diagram

#### POWER/DATA INJECTION





#### Luminair Interconnection



| Maximim Run Lengths |                   |                    |
|---------------------|-------------------|--------------------|
|                     | 1.2W per dot(RGB) | 1.5W per dot(RGBW) |
| 24VDC               | up to 60 dots     | up to 50 dots      |