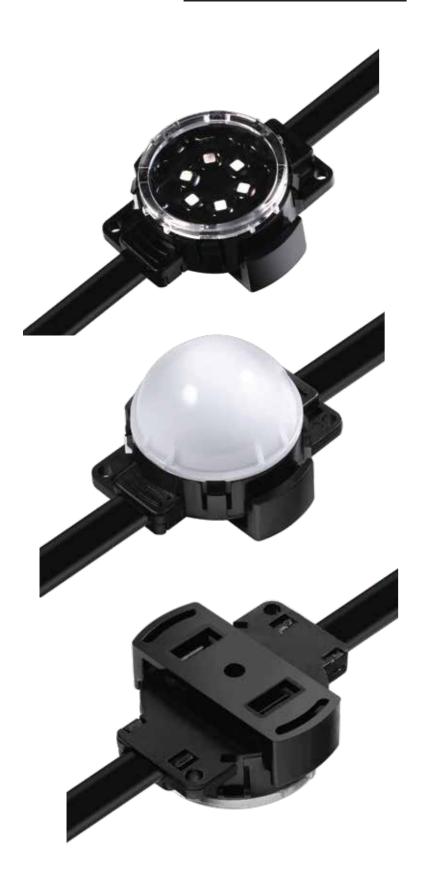

**Pixel String Evolution** 





### Pixel Pitch

Standard - 100mm, 150mm, 200mm, 250mm, 300mm. Custom spacing available.

Warranty 5 Year Warranty

#### Control

Standard DMX512 control protocol (Max 44 frames / second).
The communication between fittings can be sychronised perfectly under use of Titan Artnet Controller.

#### Protection

Lightning and ESD Protection

Electrical Protections: short circuit, over current, over voltage and over temperature.

### **Dimension**



#### Certificate



Storage Temperature

-40 $^{\circ}$  to 80 $^{\circ}$ 

# Ordering Information



## Wiring Diagram

#### POWER/DATA INJECTION





#### Luminair Interconnection



| Maximim Run Lengths |                   |                    |
|---------------------|-------------------|--------------------|
|                     | 1.2W per