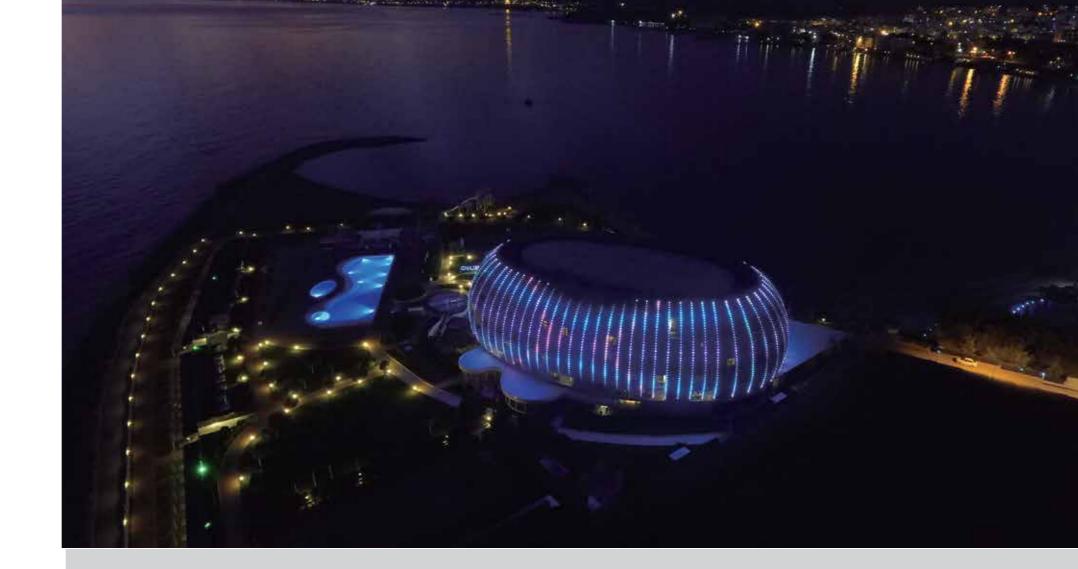

**Pixel String Evolution** 





### Pixel Pitch

Standard - 100mm, 150mm, 200mm, 250mm, 300mm. Custom spacing available.

Warranty 5 Year Warranty

#### Control

Standard DMX512 control protocol (Max 44 frames / second).
The communication between fittings can be sychronised perfectly under use of Titan Artnet Controller.

#### Protection

Lightning and ESD Protection

Electrical Protections: short circuit, over current, over voltage and over temperature.

### **Dimension**



#### Certificate



Storage Temperature

-40 $^{\circ}$  to 80 $^{\circ}$ 

# Ordering Information



## Wiring Diagram

#### POWER/DATA INJECTION





#### Luminair Interconnection



| Maximim Run Lengths |                   |                    |
|---------------------|-------------------|--------------------|
|                     | 1.2W per d